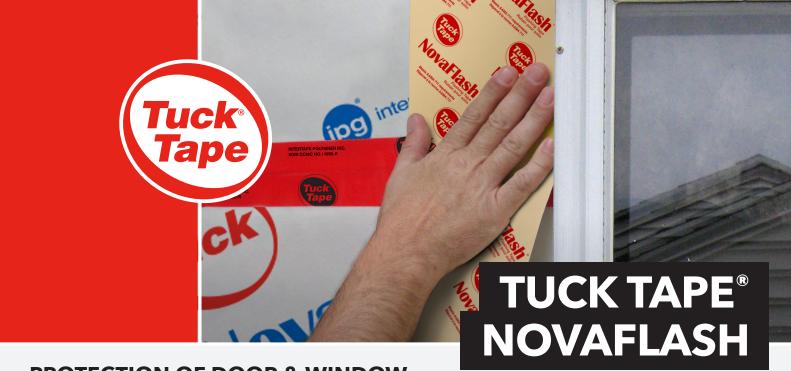

# PROTECTION OF DOOR & WINDOW OPENINGS FROM WATER INTRUSION

Tuck Tape® NovaFlash™ is a self-adhered flashing tape comprised of a woven polypropylene (PP) backing with an aggressive hybrid butyl adhesive and an easy-to-remove polyethylene (PE) release liner. It meets AAMA 711 Standards, with features such as nail sealability and high performing adhesion without primer needed.

## **PRODUCT APPLICATIONS**

- Waterproof flashing membrane used to seal window and door openings
- Recommend on aluminum, wood, wood clad, fiberglass, vinyl windows and doors
- Recommend on most house wraps, OSB, exterior gypsum and fibre board
- All above surfaces have to be dry and clean in order to assure proper contact