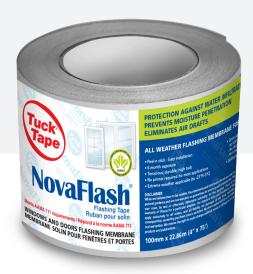

# PROTECTION OF DOOR & WINDOW OPENINGS FROM WATER INTRUSION

Tuck Tape® NovaFlash™ is a self-adhered flashing tape comprised of a woven polypropylene (PP) backing with an aggressive hybrid butyl adhesive and an easy-to-remove polyethylene (PE) release liner. It meets AAMA 711 Standards, with features such as nail sealability and high performing adhesion without primer needed.

#### **FEATURES & BENEFITS**

- Meets all AAMA 711-13 requirements, Type A, Level 3 (80°C/176°F)
- High shear adhesive provides excellent initial tack to surfaces
- High strength puncture resistant
- No primer required (AAMA 711-13 Type A)
- Split release liner allows for easier and faster installation
- Seals around fasteners and nails (ASTM D1970)
- Water, moisture and mold resistant
- Prevents air infiltration
- Excellent resistance to UV

## **PRODUCT ATTRIBUTES**

| CHARACTERISTICS             |                                             |                                             |                                             |                                             |
|-----------------------------|---------------------------------------------|---------------------------------------------|---------------------------------------------|---------------------------------------------|
| Product Code                | 99446                                       | 99447                                       | 99448                                       | 99441                                       |
| Dimensions mm x m (in x yd) | 101.6 x 22.86 (4 x 25)                      | 152.4 x 22.86 (6 x 25)                      | 228.6 x 22.86 (9 x 25)                      | 304.8 x 22.86 (12 x 25)                     |
| Rolls/Case                  | 8                                           | 8                                           | 4                                           | 4                                           |
| Product UPC                 | 0 87143 00328 0                             | 0 87143 00330 3                             | 0 87143 00332 7                             | 0 87143 00612 0                             |
| Release Liner               | Split liner made of white polyethylene (PE) |
| Adhesive                    | Butyl                                       | Butyl                                       | Butyl                                       | Butyl                                       |
| Backing                     | Woven polypropylene (PP)                    | Woven polypropylene (PP)                    | Woven polypropylene (PP)                    | Woven polypropylene (PP)                    |
| Color                       | Beige with red print                        |
| Thickness                   | 13 mil                                      | 13 mil                                      | 13 mil                                      | 13 mil                                      |
| Tensile                     | 85 lb/inch                                  | 85 lb/inch                                  | 85 lb/inch                                  | 85 lb/inch                                  |
| Adhesion                    | 55 oz/inch                                  | 55 oz/inch                                  | 55 oz/inch                                  | 55 oz/inch                                  |
| Elongation                  | 21%                                         | 21%                                         | 21%                                         | 21%                                         |
| Case UPC                    | 2 00 87143 00328 4                          | 2 00 87143 00330 7                          | 2 00 87143 00332 1                          | 2 00 87143 00612 4                          |