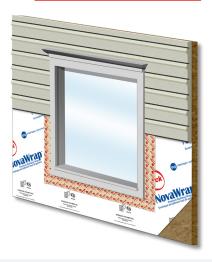

## **PRODUCT APPLICATIONS**

- Waterproof flashing membrane used to seal window and door openings
- Recommend on aluminum, wood, wood clad, fiberglass, vinyl windows and doors
- Recommend on most house wraps, OSB, exterior gypsum and fibre board
- All above surfaces have to be dry and clean in order to assure proper contact

#### **MARKETS**

• Building and Construction

For optimal performance, complete the building envelope with our full line of Tuck® Building products:

Roof Underlayments

Breathable Building Wrap (Air Barrier)

Window and Door Flashing Tapes