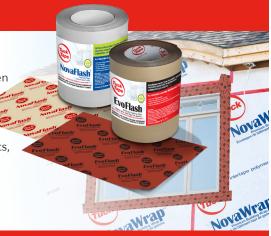

#### TUCK TAPE® EVOFLASH™

- Backing made of a conformable multi-layered polyethylene
- Permanent bond acrylic adhesive
- Easy-to-remove waxed paper release liner
- Meets all AAMA 711-13 requirements, Type, Level 3 (80°C/176°F)
- Prevents air infiltration

#### **TUCK TAPE® NOVAFLASH**

- Backing made of heavy weight wover polypropylene
- Aggressive butyl adhesive
- Polyethylene release liner
- Meets all AAMA 711-13 requirements.
  Type , Level 3 (80°C/176°F)
- Prevents air infiltration