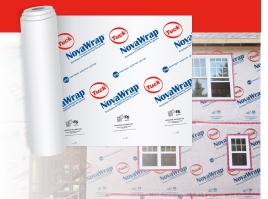

## TUCK® NOVAWRAP™

- 100% non-woven polypropylene fabric with breathable coating
- For 6 story buildings and under, along with commercial & residential buildings with new retro-fit
- 100% recyclable
- Fire-resistant Class A

- Meets or exceeds applicable building codes for sheathing membranes & air barriers
- Reduces water intrusion
- 6 months of UV stability, but we recommend covering within 60 days