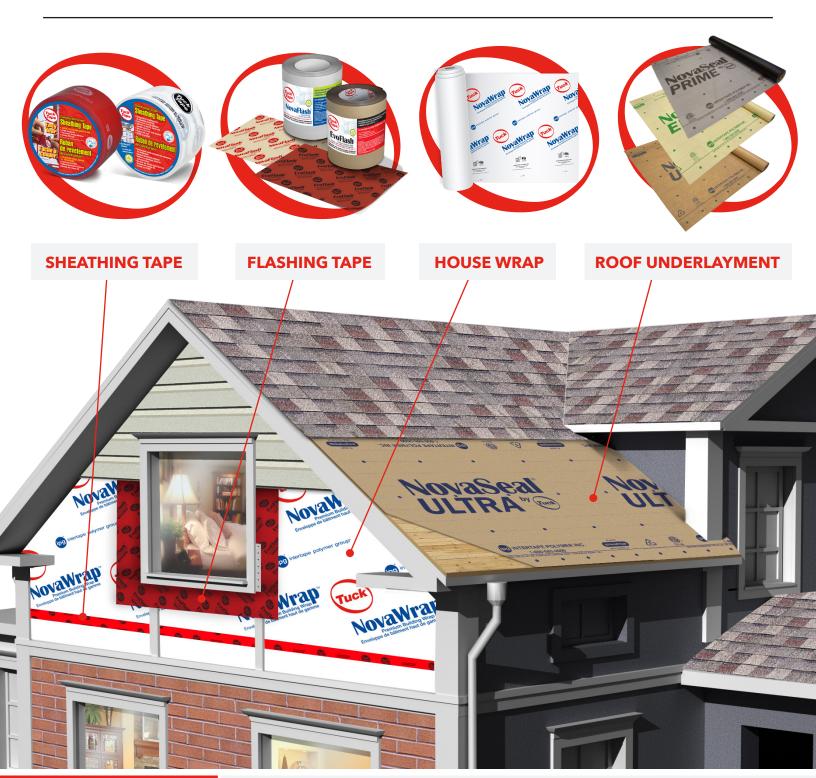

## SHEATHING TAPE

## **TUCK TAPE® SHEATHING TAPE**

- High tack adhesive provides aggressive contact
- Strong and durable holding power
- Water & moisture resistant
- Excellent resistance to UV & weathering
- Prevents air infiltration
- CCMC Evaluation Report #11955-R

# **FLASHING TAPE**

#### TUCK TAPE® EVOFLASH™

- Backing made of a conformable multi-layered polyethylene
- Permanent bond acrylic adhesive
- Easy-to-remove waxed paper release liner
- Meets all AAMA 711-13 requirements, Type, Level 3 (80°C/176°F)
- Prevents air infiltration

#### **TUCK TAPE® NOVAFLASH**

- Backing made of heavy weight wover polypropylene
- Aggressive butyl adhesive
- Polyethylene release liner
- Meets all AAMA 711-13 requirements.
  Type , Level 3 (80°C/176°F)
- Prevents air infiltration

# **HOUSE WRAP**

## TUCK® NOVAWRAP™

- 100% non-woven polypropylene fabric with breathable coating
- For 6 story buildings and under, along with commercial & residential buildings with new retro-fit
- 100% recyclable
- Fire-resistant Class A

- Meets or exceeds applicable building codes for sheathing membranes & air barriers
- Reduces water intrusion
- 6 months of UV stability, but we recommend covering within 60 days

# **ROOF UNDERLAYMENT**

#### TUCK® NOVASEAL®

**NOVASEAL® PRIME** 

- Non-woven walking surface provides excellent slip resistant properties
- Lighter weight & easier to handle
- Greater roof coverage per roll than traditional roofing felt
- Exceptional tear & puncture resistance

• Requires fewer fasteners and fewer

• Withstands UV exposure for up to 90

repairs than typical asphalt felt products

### **NOVASEAL® ELITE**

- Superior wind uplift resistance
- Strong & pliable material that performs in the most extreme temperatures
- Rolls out flat and will not wrinkle, crack, or leach
- Withstands UV exposure for up to 180 days

#### **NOVASEAL® ULTRA**

- Durable, woven construction holds up to rugged tile, metal and slate installs
- Withstands UV exposure for up to 180 days

days